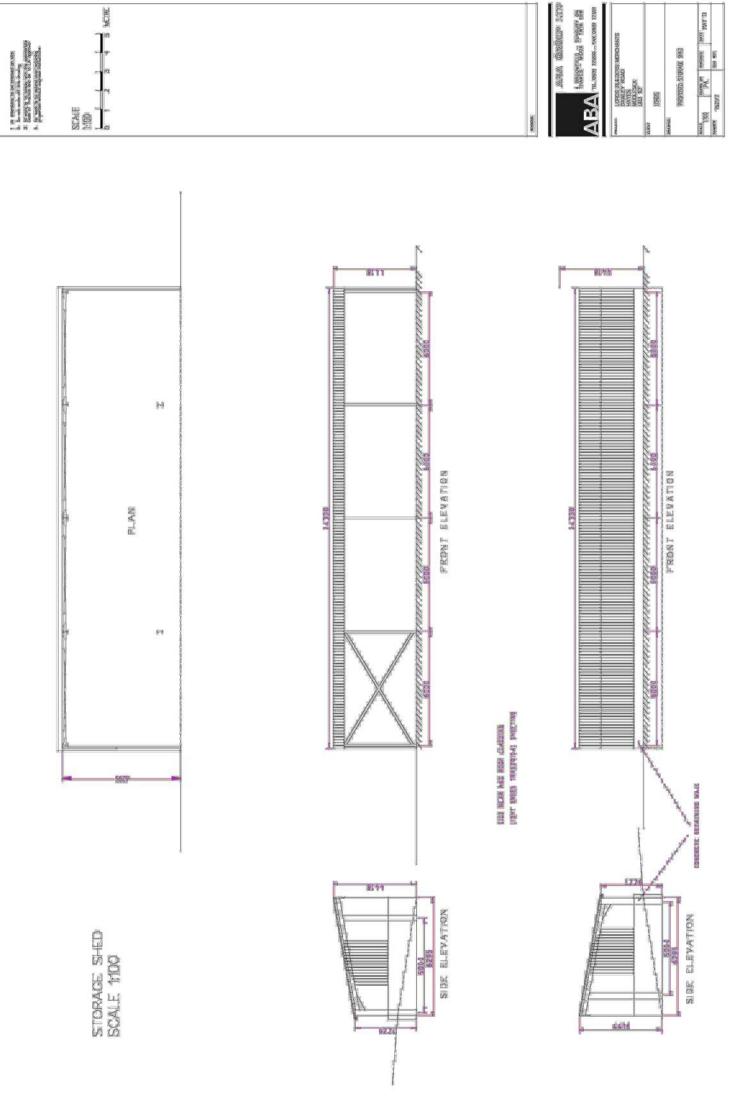

COPYRIGHT RESERVED

NOTES



4500 mm

WALL HEIGHT

2400 mm





## Notes



For identification purposes only.

This copy has been made by or with the authority of the Head of Committee Services pursuant to section 47 of the Copyright, Designs and Patents Act 1988 (the Act).

Unless the Act provides a relevant exception to copyright.

© Crown copyright and database rights 2013 Ordnance Survey 100019283

## Lords Builders Merchants Dawley Road Hayes

Planning Application Ref: Scale 43554/ADV/2013/36

Planning Committee

Central & South

1:2,000

Date October 2013

## LONDON BOROUGH OF HILLINGDON Residents Services

Civic Centre, Uxbridge, Middx. UB8 1UW Telephone No.: Uxbridge 250111