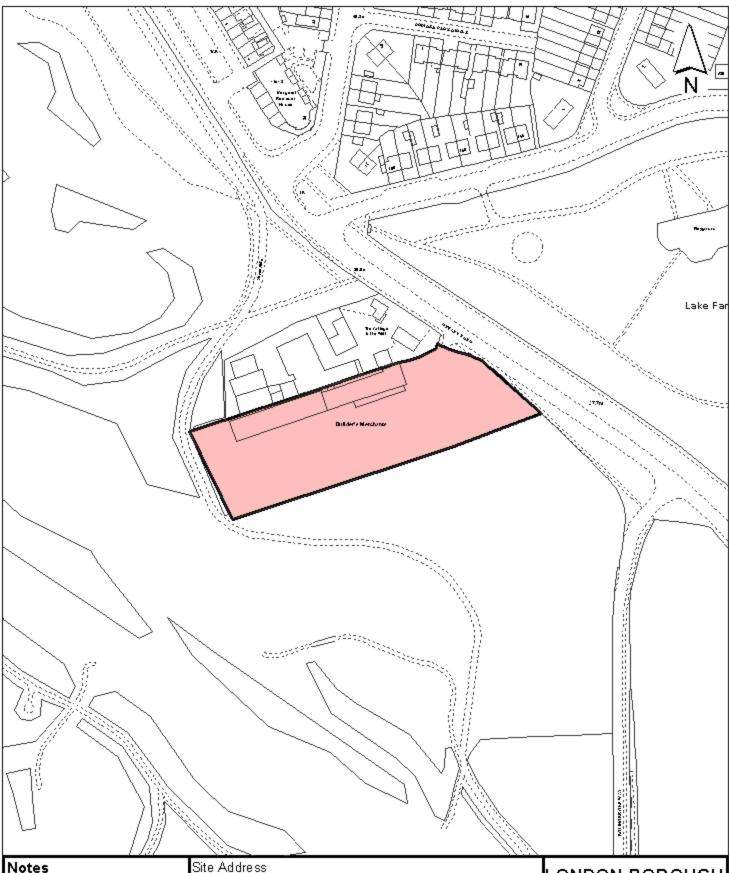

## Lords Builders Merchants Dawley Road Hayes

Planning Application Ref: Scale 43554/ADV/2013/36

Planning Committee

Central & South

1:2,000

Date October 2013